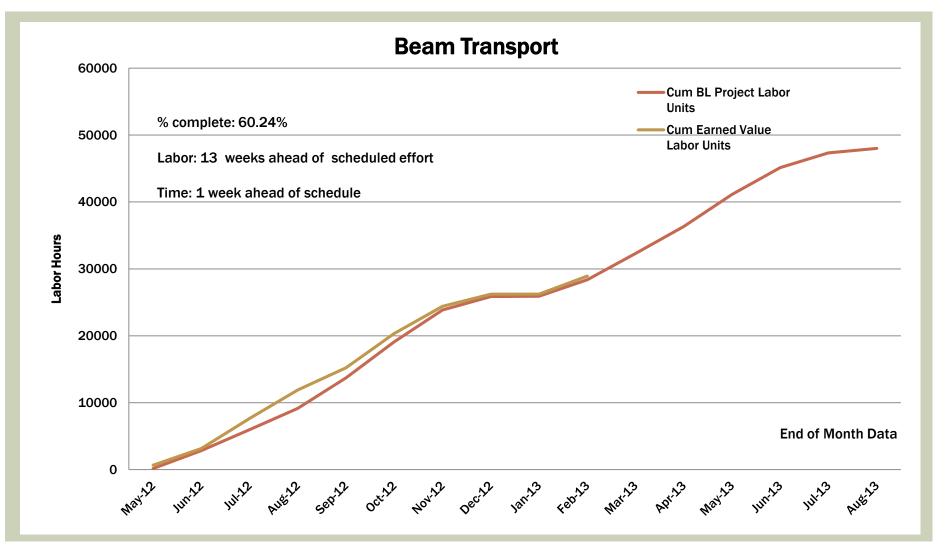

# SCHEDULE ANALYSIS GRAPH (SAMPLE SET)

#### SCHEDULE STATUS - ISSUES

- OVERALL 1 ½ MONTHS BEHIND SCHEDULE
- COMPLETE: Hall B De-installation, FML Tunnel Penetration repairs
- ON SCHEDULE: FML MCC HVAC/Roof, CHL Water Pipe Repair, B68 Extension
- AHEAD OF SCHEDULE: 12GeV Beam Transport & Hall A
- OUTSIDE OF KNOWN DELAYS (CHL WATER PIPE & FEL)
  - FML Counting House issues with windows and roofing  $\rightarrow$  current completion May
  - OL04/R100 PROJECT
  - 11GEV SEPARATOR
  - ACCELERATOR MAINTENANCE
  - DOGLEG UPGRADE
  - 12GeV RF (\*\*12 GEV BASELINE NOT ETC\*\*)
  - 12GeV IC&S (\*\*12 GEV BASELINE NOT ETC\*\*)
  - 12GeV Hall B, C, D (\*\*12 GEV BASELINE NOT ETC\*\*)
  - 6GeV Hall A work
  - Hall C De-installation