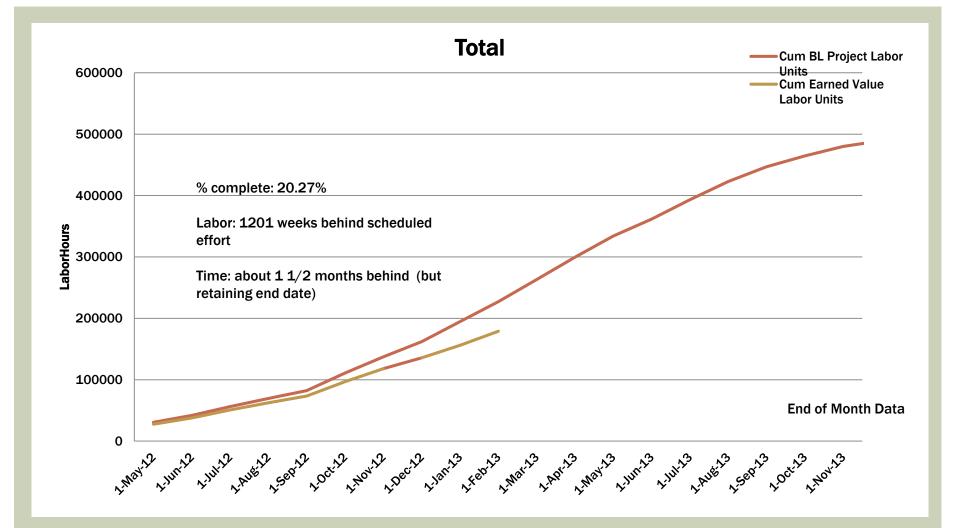

# SCHEDULE ANALYSIS GRAPH (SAMPLE SET)

#### SCHEDULE STATUS - ISSUES

- OVERALL 1 ½ MONTHS BEHIND SCHEDULE
- COMPLETE: Hall B De-installation, FML Tunnel Penetration repairs
- ON SCHEDULE: FML MCC HVAC/Roof, CHL Water Pipe Repair, B68 Extension
- AHEAD OF SCHEDULE: 12GeV Beam Transport & Hall A
- OUTSIDE OF KNOWN DELAYS (CHL WATER PIPE & FEL)
  - FML Counting House issues with windows and roofing  $\rightarrow$  current completion May
  - OL04/R100 PROJECT
  - 11GEV SEPARATOR
  - ACCELERATOR MAINTENANCE
  - DOGLEG UPGRADE
  - 12GeV RF (\*\*12 GEV BASELINE NOT ETC\*\*)
  - 12GeV IC&S (\*\*12 GEV BASELINE NOT ETC\*\*)
  - 12GeV Hall B, C, D (\*\*12 GEV BASELINE NOT ETC\*\*)
  - 6GeV Hall A work
  - Hall C De-installation